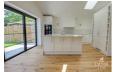

### Open Plan Living/Kitchen/Dining

25'4 x 18' (7.72m x 5.49m)

#### Kitchen Area

### Living Area