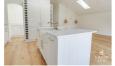

### Open Plan Living/Kitchen/Dining

25'4 x 18' (7.72m x 5.49m)

### Living Area