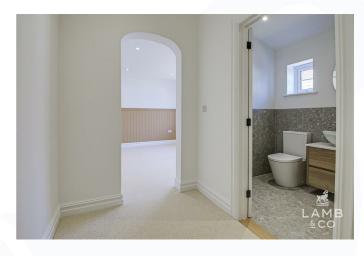

### **Entrance Hallway**

#### En-Suite

8'2 x 5'3 (2.49m x 1.60m)

#### Bathroom

9' x 6'8 (2.74m x 2.03m)