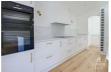

### Open Plan Living/Kitchen/Dining

25'4 x 18' (7.72m x 5.49m)

#### Kitchen Area