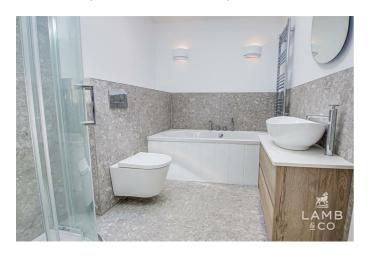

#### En-Suite

8'2 x 5'3 (2.49m x 1.60m)

#### Bathroom

9' x 6'8 (2.74m x 2.03m)