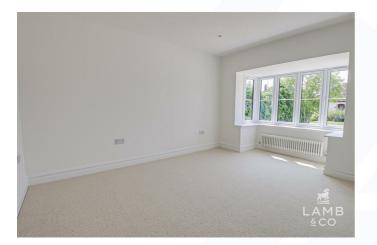

#### Bedroom

15' x 11' (4.57m x 3.35m)

#### Bedroom

11' x 9'3 (3.35m x 2.82m)