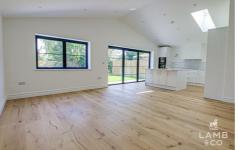

### Open Plan Living/Kitchen/Dining

25'4 x 18' (7.72m x 5.49m)

#### Kitchen Area

### Living Area