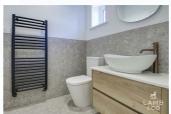

#### En-Suite

8'2 x 5'3 (2.49m x 1.60m)

#### Bathroom

9' x 6'8 (2.74m x 2.03m)