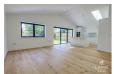

#### Bedroom

15' x 11' (4.57m x 3.35m)

#### Bedroom

11' x 9'3 (3.35m x 2.82m)

#### Master Bedroom

11'8 x 11' (3.56m x 3.35m)