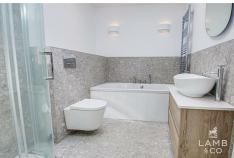

#### En-Suite

8'2 x 5'3 (2.49m x 1.60m)

#### Bathroom

9' x 6'8 (2.74m x 2.03m)