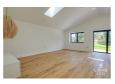

#### Master Bedroom

11'8 x 11' (3.56m x 3.35m)

### **Dressing Area**

8'2 x 5'5 (2.49m x 1.65m)

#### En-Suite

8'2 x 5'3 (2.49m x 1.60m)